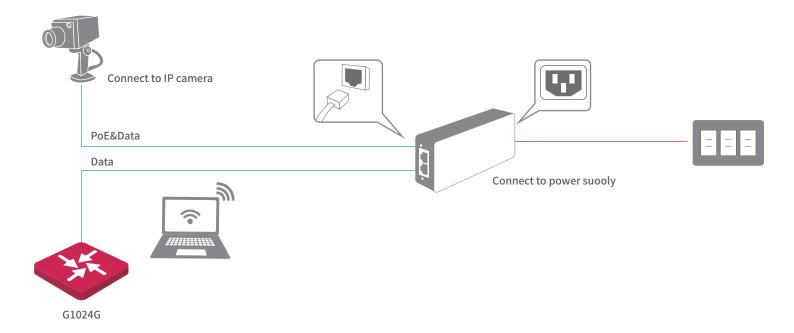

# **Products Description**

PSE30G-AT PoE injector is compliant with IEEE 802.3af and IEEE802.3at standard, with auto-detects PD equipment. Provide DC power to PoE devices, plug and play, easy for networking deployment and the output power consumption up to 30W. PSE30G-AT can auto-start short-circuit function to cut off power supply when meet too high current or electricity interruption, to prevent equipment burnout and avoid networking failure caused by electricity interruption or installing error. This function make PSE30G-AT can be widely applied to wireless network devices, bluetooth, IP Phone which compliant with IEEE802.3af/at. Matched with Ethernet/ Power separator to change the current networking into source LAN, easy management, strengthen controlling and decrease the maintenance cost.

#### **Power Supply Distance Extension**

The power supply distance of standard CAT 5E and CAT 6E cable is up to 100m. It can supply power for the PD remotely, which expands the range of PoE applications, improves wiring efficiency, and better for project installation works.